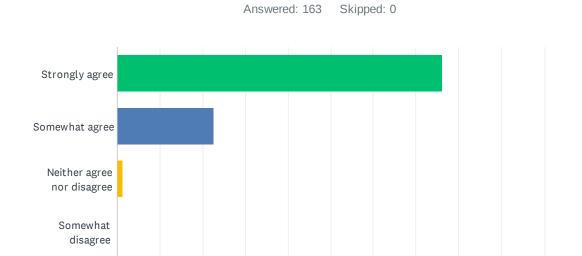

## Q13 The schools website, newsletters and social media are helpful and keep me updated

40%

50%

60%

70%

80%

Strongly disagree

0%

10%

20%

30%

| ANSWER CHOICES             | RESPONSES |    |
|----------------------------|-----------|----|
| Strongly agree             | 76.07%    | 24 |
| Somewhat agree             | 22.70%    | 37 |
| Neither agree nor disagree | 1.23%     | 2  |
| Somewhat disagree          | 0.00%     | 0  |
| Strongly disagree          | 0.00%     | 0  |
| TOTAL                      | 16        | 33 |

90% 100%