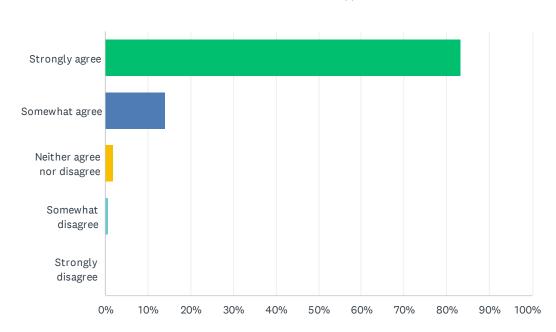

## Q3 My child is happy at this school:

| ANSWER CHOICES             | RESPONSES  |
|----------------------------|------------|
| Strongly agree             | 83.44% 136 |
| Somewhat agree             | 14.11% 23  |
| Neither agree nor disagree | 1.84% 3    |
| Somewhat disagree          | 0.61%      |
| Strongly disagree          | 0.00%      |
| TOTAL                      | 163        |