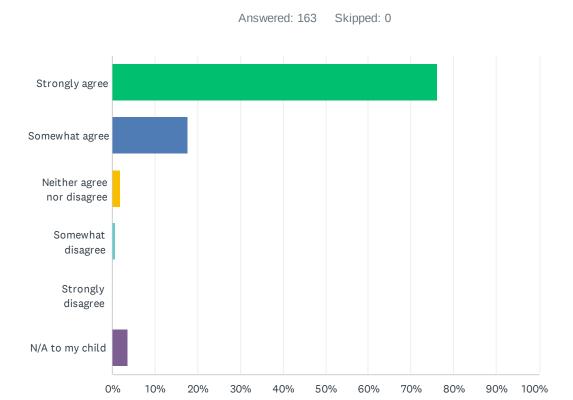

# Q9 This school has been well led and managed by the senior team throughout the pandemic

| ANSWER CHOICES             | RESPONSES |     |
|----------------------------|-----------|-----|
| Strongly agree             | 76.07%    | 124 |
| Somewhat agree             | 17.79%    | 29  |
| Neither agree nor disagree | 1.84%     | 3   |
| Somewhat disagree          | 0.61%     | 1   |
| Strongly disagree          | 0.00%     | 0   |
| N/A to my child            | 3.68%     | 6   |
| TOTAL                      |           | 163 |