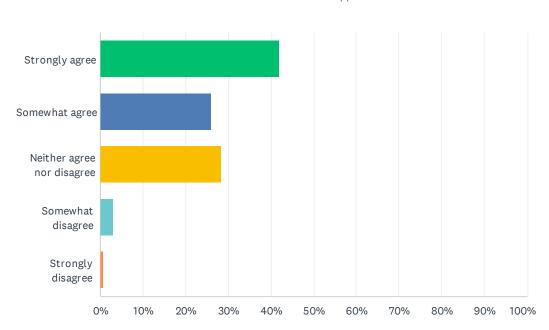

## Q8 This school deals effectively with bullying:

| ANSWER CHOICES             | RESPONSES |     |
|----------------------------|-----------|-----|
| Strongly agree             | 41.98%    | 68  |
| Somewhat agree             | 25.93%    | 42  |
| Neither agree nor disagree | 28.40%    | 46  |
| Somewhat disagree          | 3.09%     | 5   |
| Strongly disagree          | 0.62%     | 1   |
| TOTAL                      |           | 162 |