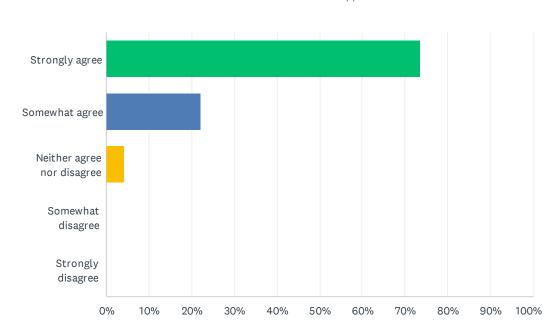

## Q6 My child is taught well at this school:

| ANSWER CHOICES             | RESPONSES  |
|----------------------------|------------|
| Strongly agree             | 73.62% 120 |
| Somewhat agree             | 22.09% 36  |
| Neither agree nor disagree | 4.29% 7    |
| Somewhat disagree          | 0.00%      |
| Strongly disagree          | 0.00%      |
| TOTAL                      | 163        |