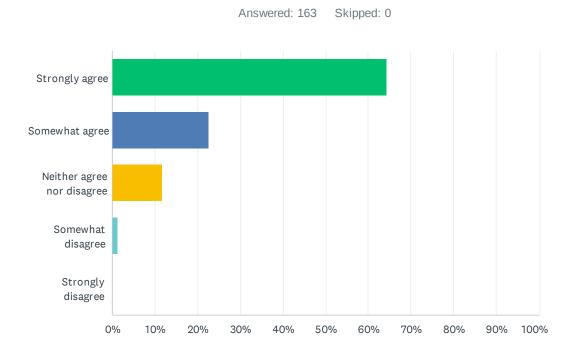

## Q15 My child received the appropriate and relevant support in terms of wellbeing and mental health during this past year

| ANSWER CHOICES             | RESPONSES |     |
|----------------------------|-----------|-----|
| Strongly agree             | 64.42%    | 105 |
| Somewhat agree             | 22.70%    | 37  |
| Neither agree nor disagree | 11.66%    | 19  |
| Somewhat disagree          | 1.23%     | 2   |
| Strongly disagree          | 0.00%     | 0   |
| TOTAL                      |           | 163 |