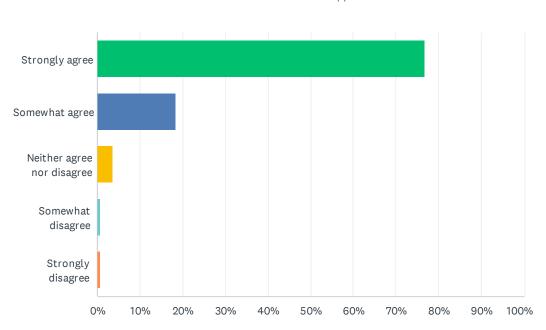

## Q13 The schools website, newsletters and social media are helpful and keep me updated

40%

50%

60%

70%

80%

Strongly disagree

0%

10%

20%

30%

| ANSWER CHOICES             | RESPONSES |    |
|----------------------------|-----------|----|
| Strongly agree             | 76.07%    | 24 |
| Somewhat agree             | 22.70%    | 37 |
| Neither agree nor disagree | 1.23%     | 2  |
| Somewhat disagree          | 0.00%     | 0  |
| Strongly disagree          | 0.00%     | 0  |
| TOTAL                      | 16        | 33 |

90% 100%

### Q16 I am aware of and support the schools newly published values

| ANSWER CHOICES             | RESPONSES |    |
|----------------------------|-----------|----|
| Strongly agree             | 76.69%    | 25 |
| Somewhat agree             | 18.40%    | 30 |
| Neither agree nor disagree | 3.68%     | 6  |
| Somewhat disagree          | 0.61%     | 1  |
| Strongly disagree          | 0.61%     | 1  |
| TOTAL                      | 10        | 63 |