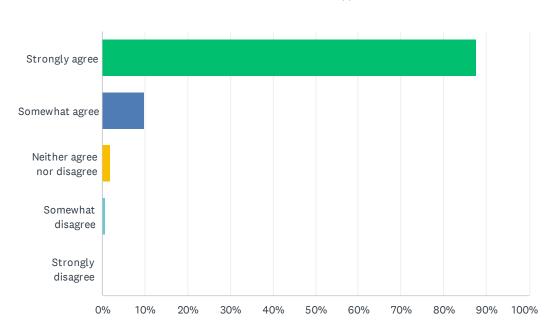

## Q14 Pupils have settled well since returning to school

| ANSWER CHOICES             | RESPONSES |     |
|----------------------------|-----------|-----|
| Strongly agree             | 87.73%    | 143 |
| Somewhat agree             | 9.82%     | 16  |
| Neither agree nor disagree | 1.84%     | 3   |
| Somewhat disagree          | 0.61%     | 1   |
| Strongly disagree          | 0.00%     | 0   |
| TOTAL                      |           | 163 |