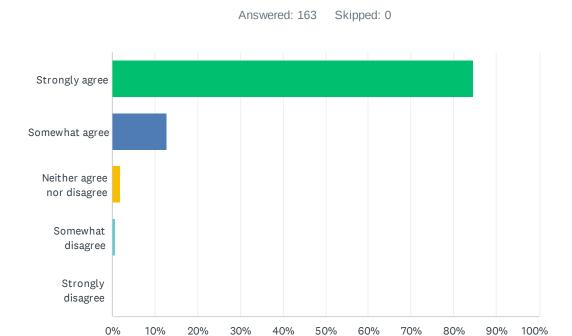

### Q17 I would recommend Pinner Wood School to another parent

| ANSWER CHOICES             | RESPONSES  |   |
|----------------------------|------------|---|
| Strongly agree             | 84.66% 138 | 3 |
| Somewhat agree             | 12.88%     | L |
| Neither agree nor disagree | 1.84%      | 3 |
| Somewhat disagree          | 0.61%      | L |
| Strongly disagree          | 0.00%      | ) |
| TOTAL                      | 163        | 3 |