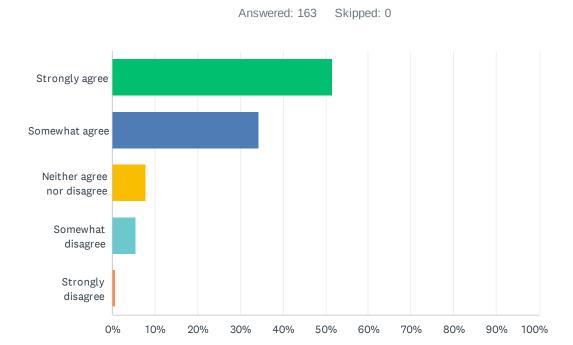

## Q11 I received valuable information from the school about my childs learning this year

| ANSWER CHOICES             | RESPONSES |     |
|----------------------------|-----------|-----|
| Strongly agree             | 51.53%    | 84  |
| Somewhat agree             | 34.36%    | 56  |
| Neither agree nor disagree | 7.98%     | 13  |
| Somewhat disagree          | 5.52%     | 9   |
| Strongly disagree          | 0.61%     | 1   |
| TOTAL                      | 1         | 163 |