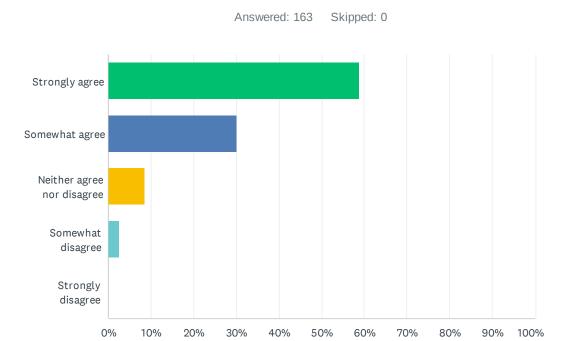

### Q10 This school responds well to any concerns i raise

| ANSWER CHOICES             | RESPONSES |     |
|----------------------------|-----------|-----|
| Strongly agree             | 58.90%    | 96  |
| Somewhat agree             | 30.06%    | 49  |
| Neither agree nor disagree | 8.59%     | 14  |
| Somewhat disagree          | 2.45%     | 4   |
| Strongly disagree          | 0.00%     | 0   |
| TOTAL                      | 1         | 163 |