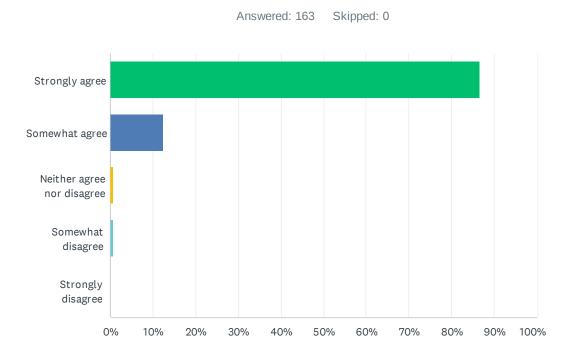

### Q7 This school encourages good behaviour in pupils:

| ANSWER CHOICES             | RESPONSES |     |
|----------------------------|-----------|-----|
| Strongly agree             | 86.50%    | 141 |
| Somewhat agree             | 12.27%    | 20  |
| Neither agree nor disagree | 0.61%     | 1   |
| Somewhat disagree          | 0.61%     | 1   |
| Strongly disagree          | 0.00%     | 0   |
| TOTAL                      |           | 163 |