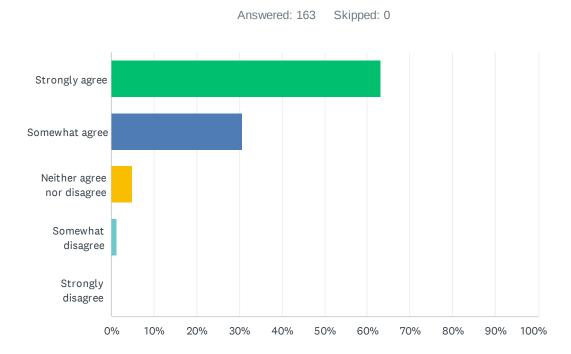

### Q5 My child makes good progress at this school:

| ANSWER CHOICES             | RESPONSES |     |
|----------------------------|-----------|-----|
| Strongly agree             | 63.19%    | 103 |
| Somewhat agree             | 30.67%    | 50  |
| Neither agree nor disagree | 4.91%     | 8   |
| Somewhat disagree          | 1.23%     | 2   |
| Strongly disagree          | 0.00%     | 0   |
| TOTAL                      |           | 163 |