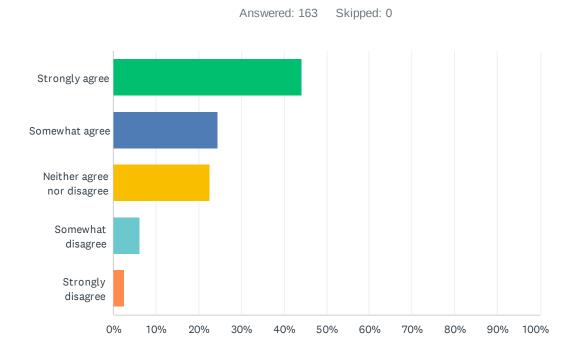

## Q12 I am aware of the contribution made to the school by the governing body

| ANSWER CHOICES             | RESPONSES |
|----------------------------|-----------|
| Strongly agree             | 44.17% 72 |
| Somewhat agree             | 24.54% 40 |
| Neither agree nor disagree | 22.70% 37 |
| Somewhat disagree          | 6.13%     |
| Strongly disagree          | 2.45% 4   |
| TOTAL                      | 163       |