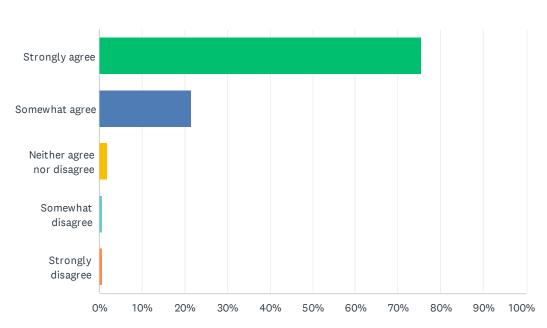

## Q4 My child is well looked after at this school:

| ANSWER CHOICES             | RESPONSES  |
|----------------------------|------------|
| Strongly agree             | 75.46% 123 |
| Somewhat agree             | 21.47% 35  |
| Neither agree nor disagree | 1.84%      |
| Somewhat disagree          | 0.61%      |
| Strongly disagree          | 0.61%      |
| TOTAL                      | 163        |